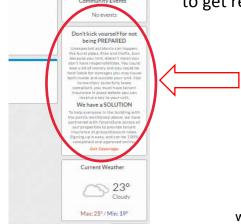

IMPORTANT: If you do not set-up renters insurance at this time there will be a new tab created at the right hand side of the screen (shown with arrow) reminding you to get renters insurance coverage.