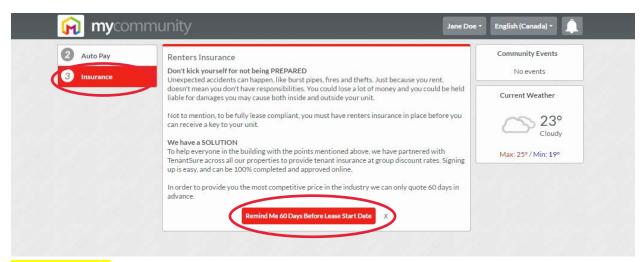

## **INSURANCE**

We require each of our tenants to have insurance as per the lease agreement.

If you do not have renters insurance you can easily sign up for it through the portal.

To find out more about tenant insurance please check out the FAQ page where we have information and answers as to the details of tenant insurance.

The sooner you set this up the better, because the portal will continue to remind you leading up to your move-in date.

If you do not wish to get tenant insurance at this time please click the reminder button labelled [Remind me 60 Days Before Lease Start Date].

IMPORTANT: If you do not set-up renters insurance at this time there will be a new tab created at the right hand side of the screen (shown with arrow) reminding you to get renters insurance coverage.